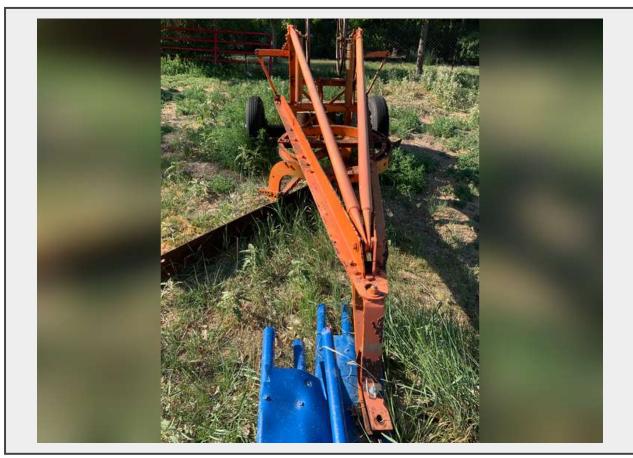

#### LOT 728 - Adams Tow Behind Road Grader

Make Adams Road Patrol No. 6

Dimensions 10' Wide

### **Description:**

- This lot contains an Adams 10' Tow Behind Road Grader.
- The unit comes with the counterweights and it appears to be in usable condition.
- Tires are weathered and they will need to be replaced soon.
- Personal Inspections are recommended.