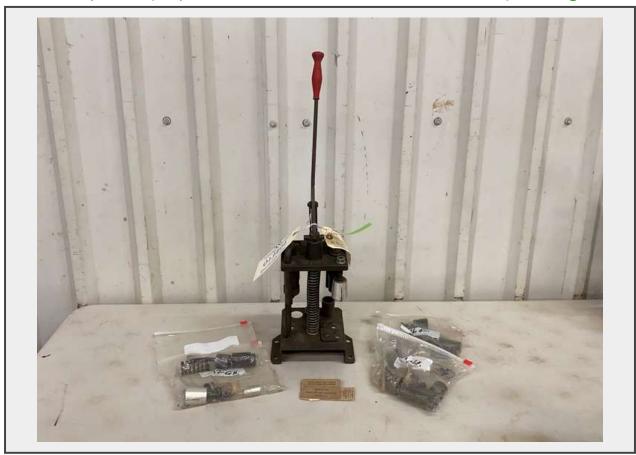

Sale Name: March 29th, 2022 Guns & Sporting Goods Auction

LOT 13494 (Wichita, KS) - Herter's NM900 Shot Shell Loader for 12, 16 & 20ga

Make Herter's Model NM900

#### **Product Description:**

- This lot contains a Herter's NM900 Shot Shell Loader for 12, 16 & 20ga.
- See pictures for more details.
- Personal inspections are recommended.