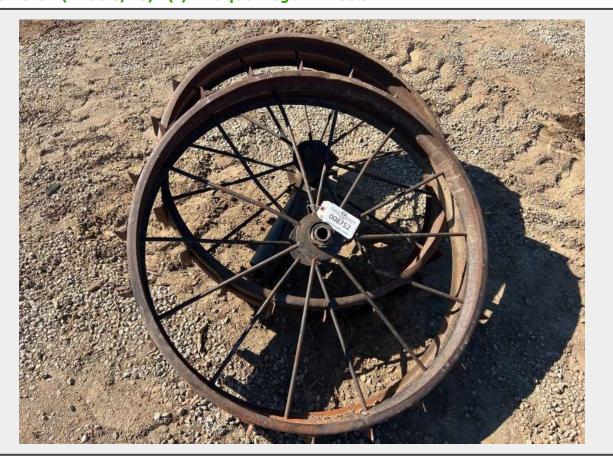

# **Sale Name:** April 5th, 2022 Agriculture & Construction Equipment Auction **LOT 8752 (Andale, KS) - (2) Antique Wagon Wheels**

## **Product Description:**

- This lot contains (2) Antique Wagon Wheels.
- The wheels appeared to be in rustic but sturdy condition.
- See pictures for more details.
- Personal inspections are recommended.