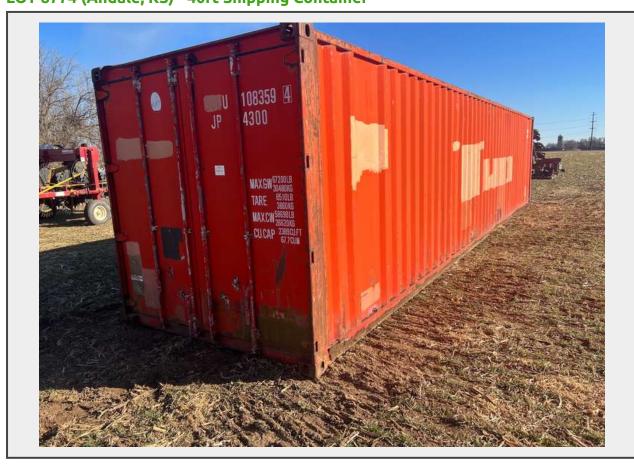

# **Sale Name:** April 5th, 2022 Agriculture & Construction Equipment Auction **LOT 8774 (Andale, KS) - 40ft Shipping Container**

#### **Product Description:**

- This lot contains a 40ft Shipping Container.
- The shipping container appeared to be in good and usable condition at the time of consignment.
- See pictures for more details and dimensions.
- Personal inspections are recommended.