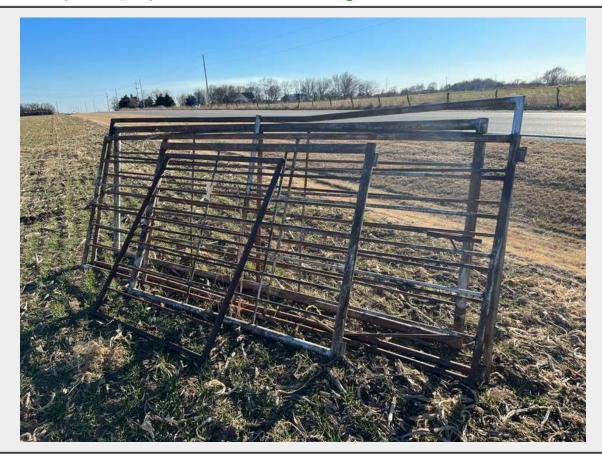

## LOT 8776 (Andale, KS) - Livestock Steel Paneling & Gate

## **Product Description:**

- This lot contains Livestock Steel Paneling & Gate.
- The paneling and gate appeared to be in good and usable condition at the time of consignment.
- One panel has a slight bend in the top bar see photos.
- See pictures for more details and dimensions.
- Personal inspections are recommended.