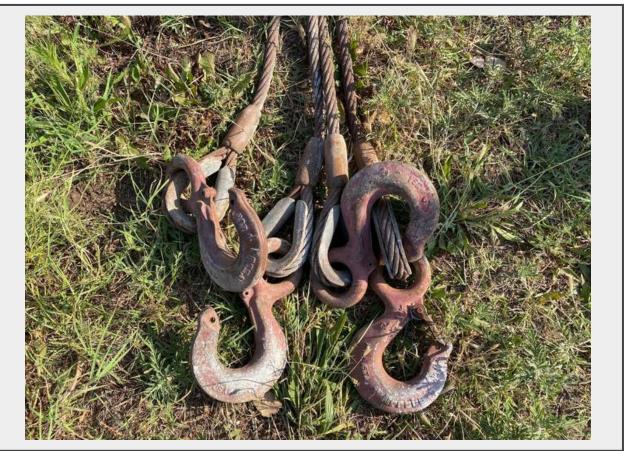

Sale Name: July 14, 2020 Agriculture & Construction Equipment LOT 204 - Steel 4 to 1 Lifting Cable

**Description Consignor:** Gary Berger

Location: Wichita, KS

**Contact Information:** Brian Elkins 316-519-0690

## **Product Description:**

- This lot contains a Steel 4 to 1 Lifting Cable.
- The lifting capacity rating is unknown.
- The cable and hook ends appear to be in good usable condition.
- Dimensions are approximately 160" long (or 13.3' long). There are 4 cables.
- Item is located at Gavel Roads office for personal inspections prior to auction ending.
- Personal Inspections are Recommended