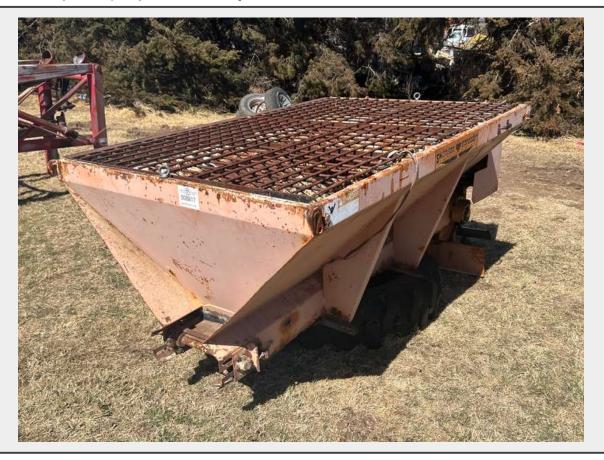

# Sale Name: April 5th, 2022 Agriculture & Construction Equipment Auction

LOT 8817 (Maize, KS) - Swenson Spreader

Serial Number 27673

# **Product Description:**

- This lot contains a Swenson Spreader.
- The spreader appeared to be in usable condition, but was not ran at the time of consignment.
- Measures approximately: 54" x 84".
- See pictures for more details.

• Personal inspections are recommended.