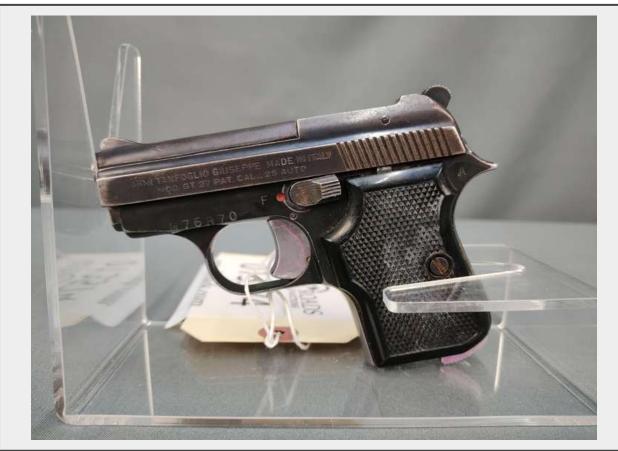

Sale Name: July 5th, 2022 Guns & Sporting Goods Auction

LOT 13574 (Wichita, KS) - Armi Tanfoglio Giuseppe .25 Italian Pocket Pistol & (1) Magazine

Make Armi Tangoglio

**Model** Giuseppe

Serial Number M76870

Caliber .25

**Action** Semi-Automatic

Total # of Magazines/Clips 1

### **Product Description:**

• This lot contains a Armi Tanfoglio Giuseppe .25 Italian Pocket Pistol.

- (1) Magazine.
- See pictures for more details.
- Personal inspections are recommended.