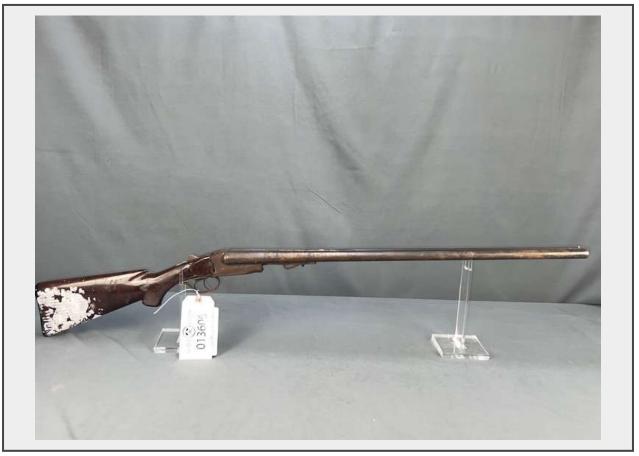

Sale Name: July 5th, 2022 Guns & Sporting Goods Auction LOT 13606 (Wichita, KS) - Savage/Springfield 12 ga. Double Barrel Shotgun

Make Savage Arms / Springfield Serial Number NVSN Caliber 12ga

## **Product Description:**

- This lot contains a Savage Arms Springfield 12 ga. Double Barrel Shotgun.
- Broken stock.
- See pictures for more details.
- Personal inspections are recommended.