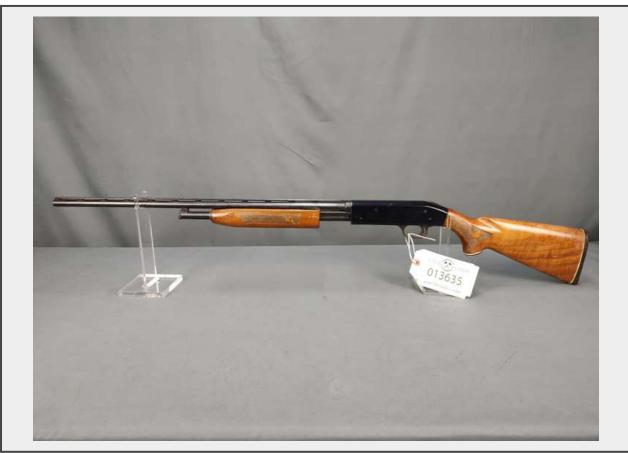

Sale Name: July 5th, 2022 Guns & Sporting Goods Auction

LOT 13635 (Wichita, KS) - Western Auto Revelation Model R310ER 410 ga. Shotgun

Make Western Auto Revelation

Model R310ER

Serial Number G163012

Caliber 410 ga
Action Pump

## **Product Description:**

- This lot contains a Western Auto Revelation Model R310ER 410 ga. Shotgun.
- See pictures for more details.
- Personal inspections are recommended.