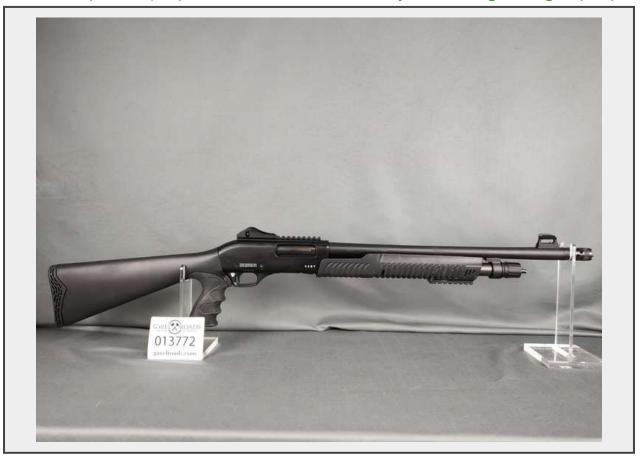

## LOT 13772 (Wichita, KS) - Dickinson Arms XX2T Pump Action .12ga Shotgun (NIB)

Make Dickinson Arms

Model XX2T

**Serial Number** 2165102322

**Dimensions** 18.5" Barrel

Caliber 12ga

**Action** Pump

**New In Box** New In Box

## **Product Description:**

• This lot contains a Dickinson Arms XX2T Pump Action .12ga Shotgun (NIB).

- Mfg. by Komando in Turkey.
- Pistol Grip.
- · Manual Safety.
- Single Trigger.
- Mobile Chokes.
- 2 3/4" & 3".
- Black Synthetic Stock.
- See pictures for more details.
- Personal inspections are recommended.