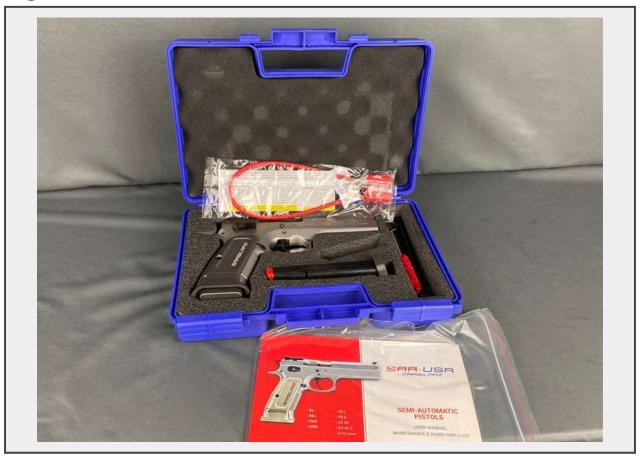

## **Product Description:**

- This lot contains a SAR USA K-12 Sport Stainless 9mm Pistol.
- (2) Magazines.
- Made in Turkey.
- See pictures for more details.
- Personal inspections are recommended.