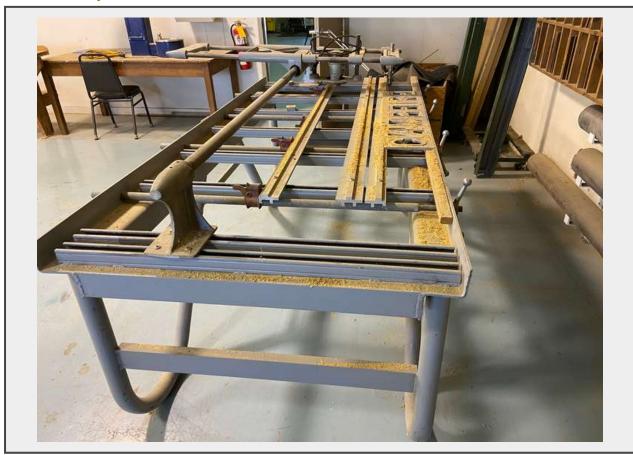

Sale Name: October 18th, 2022 Agriculture & Construction Equipment Auction LOT 10621 (Winfield, KS) - Game Time, Inc. Cutaletter 1432 Router Sign Maker Table & Templates

Make Game Time, Inc.
Model Cutaletter 1432

Horse Power 1.5 HP Black & Decker Router Motor

**Dimensions** approximately 92" x 42"

# **Product Description:**

- This lot contains a Game Time, Inc. Cutaletter 1432 Router Sign Maker Table & Templates.
- All Templates included on the wall storage
- Measures approximately 92" x 42"
- See pictures for more details.
- Personal inspections are recommended.