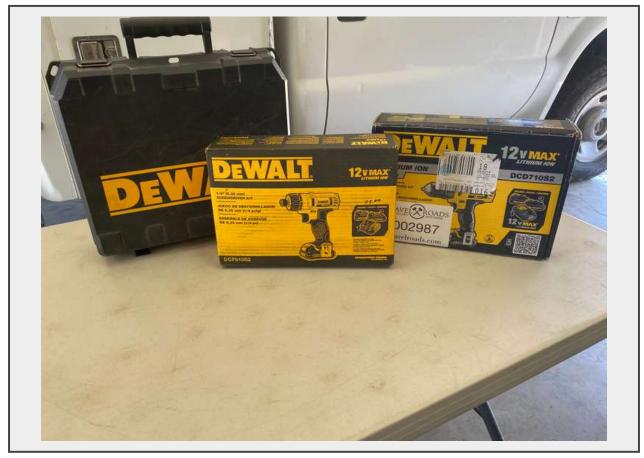

# LOT 2987 - (2) Dewalt 12 Volt Driver/Driver Kits & 12 Volt 1/4" Driver Kit

Make Dewalt

Model DCF610S2, DCD710S2,

# **Product Description:**

- This lot contains 2- Dewalt 12 volt Drill/Driver Kits and a 12 Volt 1/4" Driver kit.
- These are new retail products that were removed from the store during a product reset.
- Tool functionality was not tested at the time of consignment.
- Boxes were only opened it the factory seal was broken to verify contents.
- Items are located at Gavel Roads office for personal inspections prior to auction day.
- Personal Inspections are recommended.