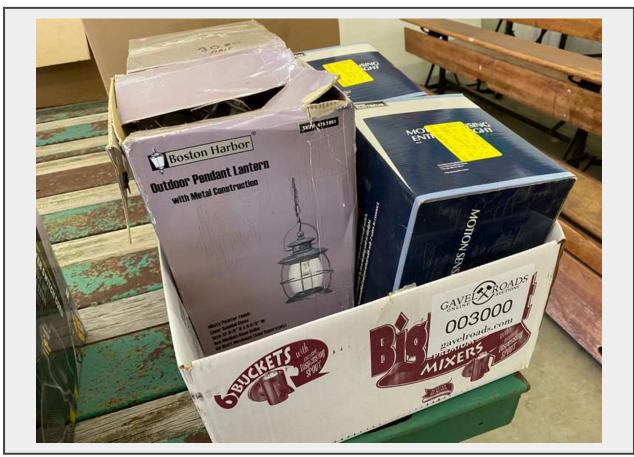

# LOT 3000 - Motion Sensing Entrance Lights & Outdoor Hanging Lantern Light Fixtures

## **Product Description:**

- This lot contains Motion Sensing Entrance Lights and Outdoor Hanging Lantern Light Fixtures.
- These are new retail products that have not been previously installed.
- Items are located at Gavel Roads office for personal inspections prior to auction day.
- Personal Inspections are recommended.