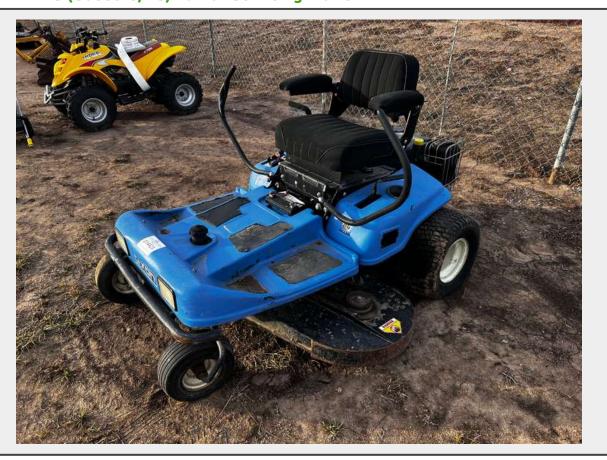

# **Sale Name:** January 31st, 2023 Agriculture & Construction Equipment Auction **LOT 14423 (Goddard, KS) - Dixon 38 Riding Mower**

Make Dixon Model 38

**Serial Number** 45-013499

**Tire Size** 18x8.50-8

## **Product Description:**

- This lot contains a Dixon 38 Riding Mower.
- Kohler engine.

- See pictures/video for more details.
- Personal inspections are recommended.