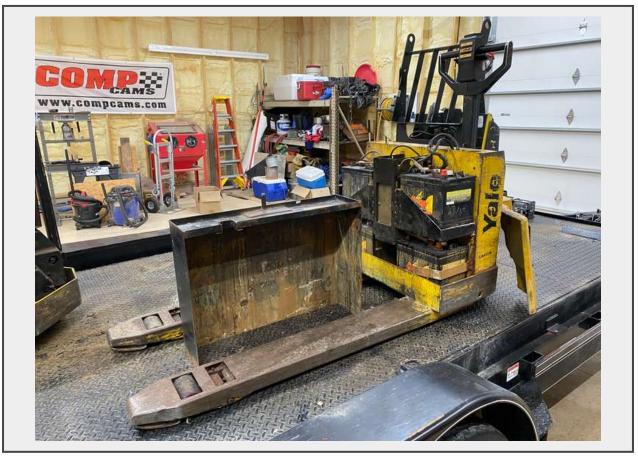

# **Sale Name:** January 31st, 2023 Agriculture & Construction Equipment Auction LOT 14411 (Hutchinson, KS) - Yale 162-G Electric Pallet Jack

Make Yale Model 162-G Battery 24V

Serial Number A827N34639Y

# **Product Description:**

- This lot contains a Yale 162-G Electric Pallet Jack.
- The pallet jack has 47"x7" forks.

- During consignment, the pallet jack moved forward and reverse as well as up and down.
- See pictures and videos for more details.
- Personal inspections are recommended.