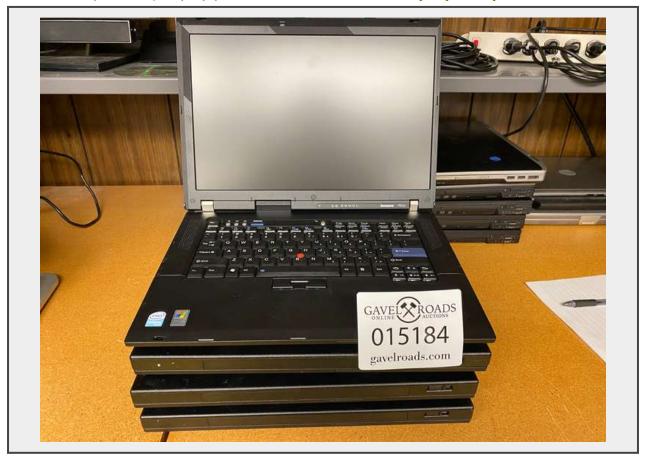

# **Sale Name:** January 31st, 2023 Agriculture & Construction Equipment Auction LOT 15184 (Ottawa, KS) - (4) Lenovo R61e 7650-84U Laptop Computers

Make Lenovo

Model R61e 7650-84U

## **Product Description:**

- This lot contains (4) Lenovo R61e 7650-84U Laptop Computers.
- Serial #s L3X4389/L3X4430/L3X4557/L3X4418.
- See pictures for more details.
- Personal inspections are recommended.