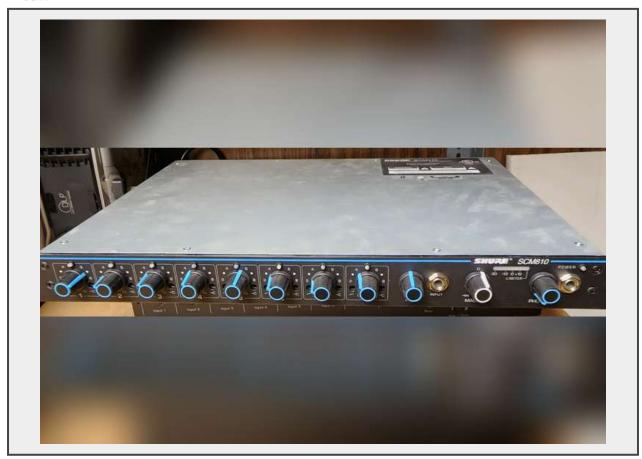

Sale Name: January 31st, 2023 Agriculture & Construction Equipment Auction LOT 15191 (Ottawa, KS) - Schure SCM810 Automatic Microphone Mixer w/Intellimix

Make Schure Model SCM810

## **Product Description:**

- This lot contains Schure SCM810 Automatic Microphone Mixer w/Intellimix.
- Serial# D0133720368.
- See pictures for more details.
- Personal inspections are recommended.