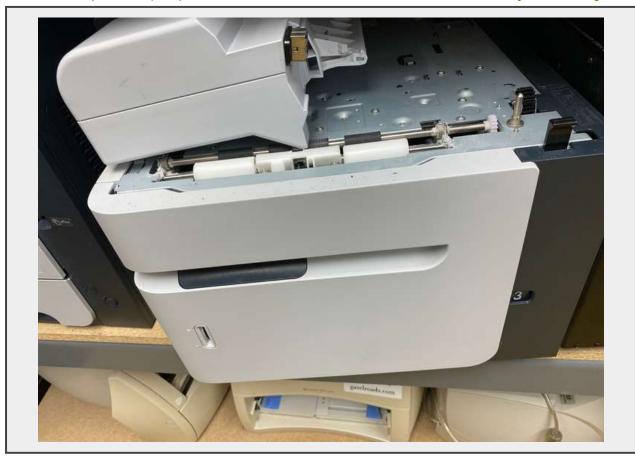

## **Product Description:**

- This lot contains Hewlett Packard M602 Laser Jet Printer w/Extra Tray.
- Serial# CNCCF9X04W.
- See pictures for more details.
- Personal inspections are recommended.