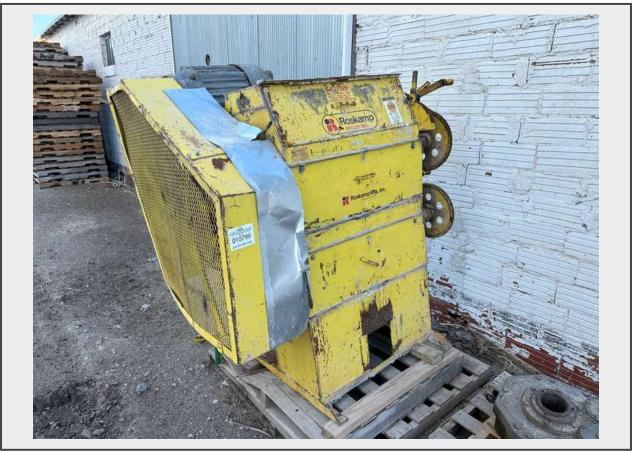

Sale Name: January 31st, 2023 Agriculture & Construction Equipment Auction LOT 10799 (Pratt, KS) - Roskamp Roller Mill

Make Roskamp Voltage 220

**Description** Consignor:

Kanza Coop

Location: Pratt, KS

## **Product Description:**

- This lot contains a Roskamp Roller Mill.
- See pictures for more details.

• Personal inspections are recommended.