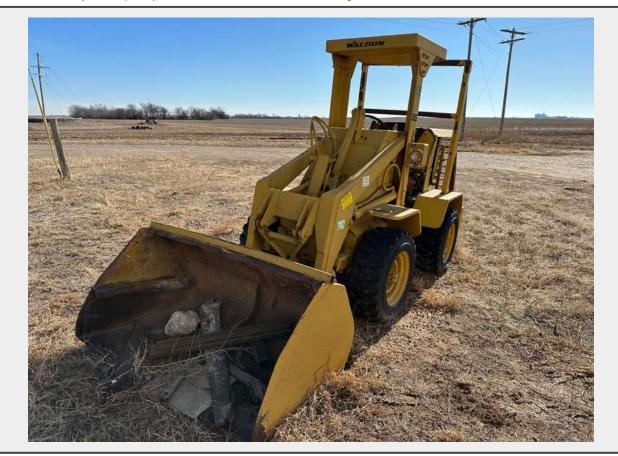

# **Sale Name:** January 31st, 2023 Agriculture & Construction Equipment Auction **LOT 10814 (IUKA, KS) - Waldron 5000 Loader w/Forks**

Make Waldon Model 5000 Hours 337

**Engine** 4 cylinder **Fuel Type** Gasoline

## **Product Description:**

- This lot contains a Waldron 5000 Wheel Loader.
- The item didn't run at the time of consignment.
- did run when it was parked, has been parked several years.
- See pictures for more details.
- Personal inspections are recommended.