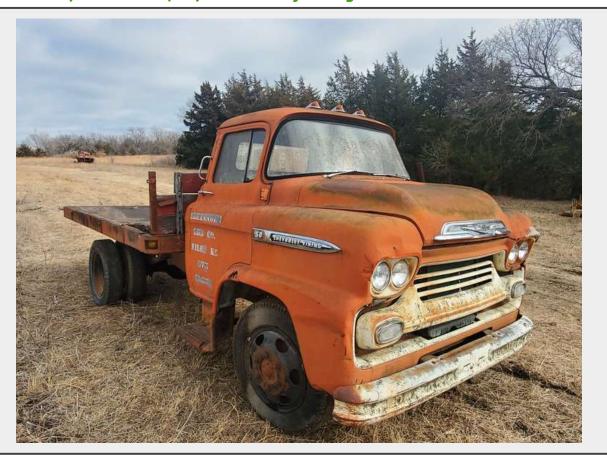

# **Sale Name:** February 14th, 2023 Agriculture & Construction Equipment Auction **LOT 11491 (Leonardville, KS) - 1959 Chevy Viking 50 Flatbed Truck**

**Year** 1959

Make Chevrolet Model Viking 50 VIN 5B59K119489

## **Product Description:**

- This lot contains an antique 1959 Chevy Viking 50 Flatbed Truck as pictured.
- Truck ran at time it was parked many years ago.
- See pictures for more details.
- Personal inspections are recommended.