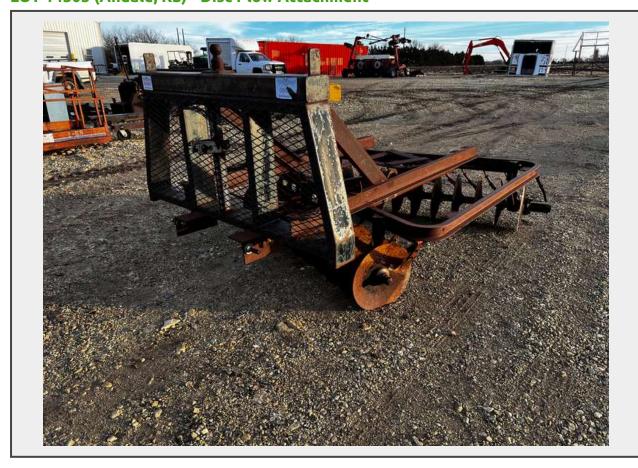

# **Sale Name:** February 14th, 2023 Agriculture & Construction Equipment Auction **LOT 14505 (Andale, KS) - Disc Plow Attachment**

#### **Product Description:**

- This lot contains a Disc Plow Attachment.
- The item appeared to be in used condition at the time of consignment.
- See pictures for more details.
- Personal inspections are recommended.