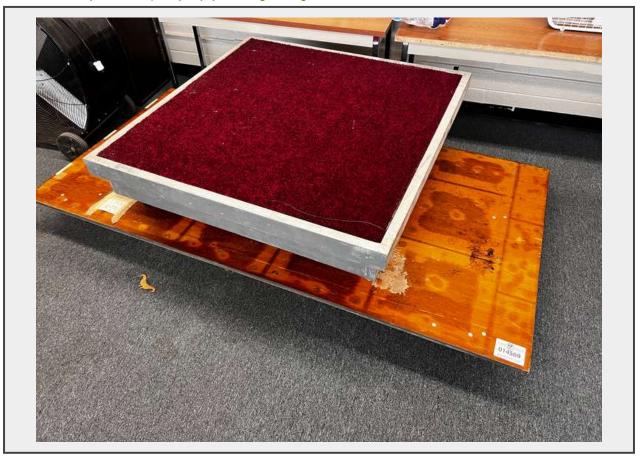

## **Product Description:**

- This lot contains a (3) Heavy Duty Risers.
- The risers appeared to be in used but sturdy condition at the time of consignment.
- Approximate Dimensions:

8' x 4' x 8"

5'&4' x 3' x 8"

51" x 51" x 8"

- See pictures for more details and dimensions.
- Personal inspections are recommended.