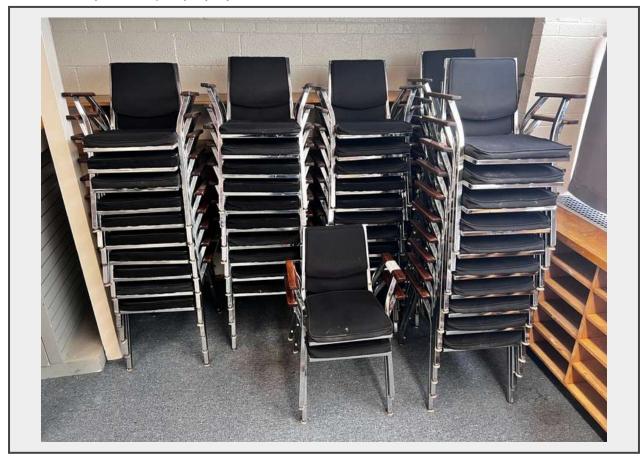

# Sale Name: March 14th, 2023 Agriculture & Construction Equipment Auction

LOT 14570 (Wichita, KS) - (52) Metal Framed Chairs

Dimensions Approx. 34" x 24" x 16"

## **Product Description:**

- This lot contains (52) Metal Framed Chairs.
- The chairs appeared to be in used but good condition at the time of consignment.
- See pictures for more details and dimensions.
- Personal inspections are recommended.