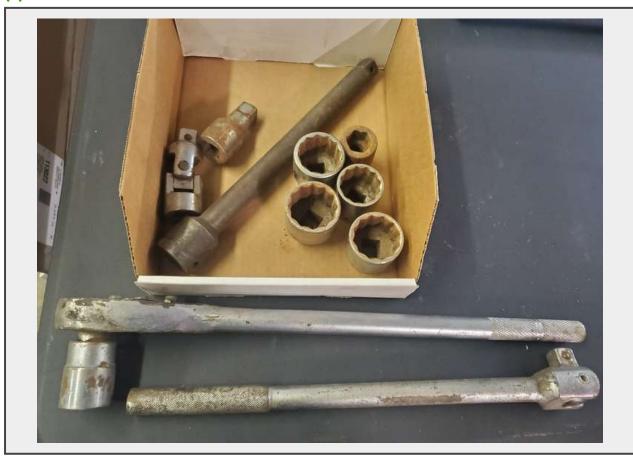

# Sale Name: March 14th, 2023 Agriculture & Construction Equipment Auction LOT 11536 (Clay Center, KS) - 3/4" Drive Ratchet/Misc. Sockets (1) Breakover Bar (1) Extension

### **Product Description:**

- This lot contains 3/4" Drive Ratchet.
- · Misc. Sockets.
- (1) Breakover Bar.
- (1) Extension.
- See pictures for more details.

• Personal inspections are recommended.