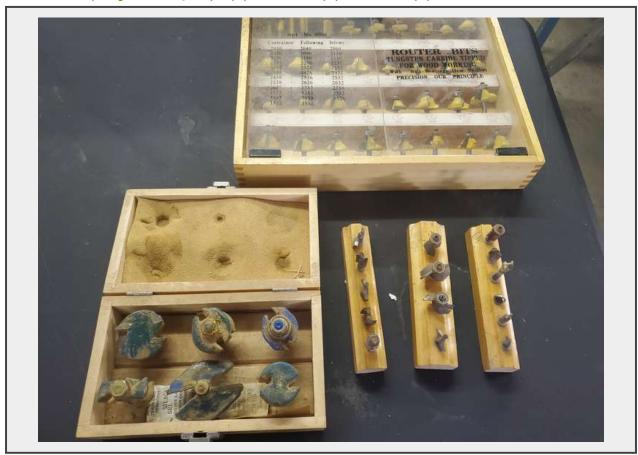

# Sale Name: March 14th, 2023 Agriculture & Construction Equipment Auction LOT 11539 (Clay Center, KS) - (1) 35 Piece (1) 12 Piece (1) 6 Piece Router Bit Sets

# **Product Description:**

- This lot contains (1) 35 Piece Router Bit Set.
- (1) 12 Piece Router Bit Set.
- (1) 6 Piece Router Bit Set.
- See pictures for more details.
- Personal inspections are recommended.