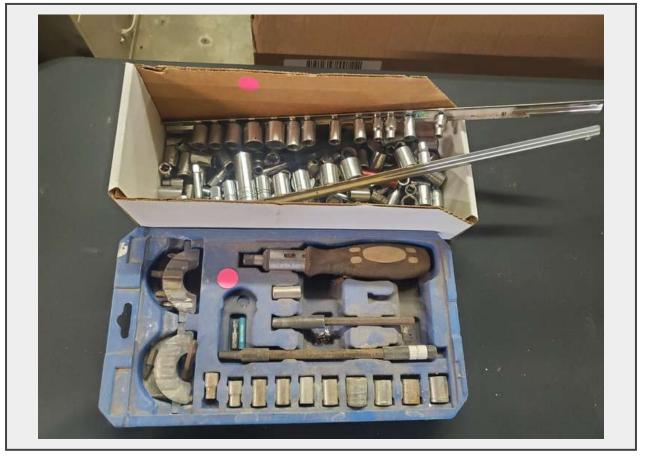

Sale Name: March 14th, 2023 Agriculture & Construction Equipment Auction LOT 11551 (Clay Center, KS) - Assorted 1/4" Drive Sockets, Extensions & Ratchet

Description Consignor: Weir Enterprises

Location: Clay Center, KS

## **Product Description:**

- This lot contains Assorted 1/4" Drive Sockets, Extensions & Ratchet.
- See pictures for more details.
- Personal inspections are recommended.