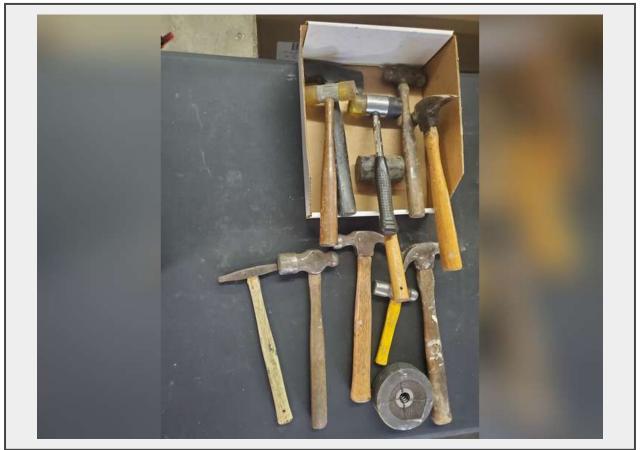

Sale Name: March 14th, 2023 Agriculture & Construction Equipment Auction LOT 11565 (Clay Center, KS) - Assorted Hammers & 4 1/2" Grinding Stones (5)

# **Product Description:**

- This lot contains Assorted Hammers.
- 4 1/2" Grinding Stones (5).
- See pictures for more details.
- Personal inspections are recommended.