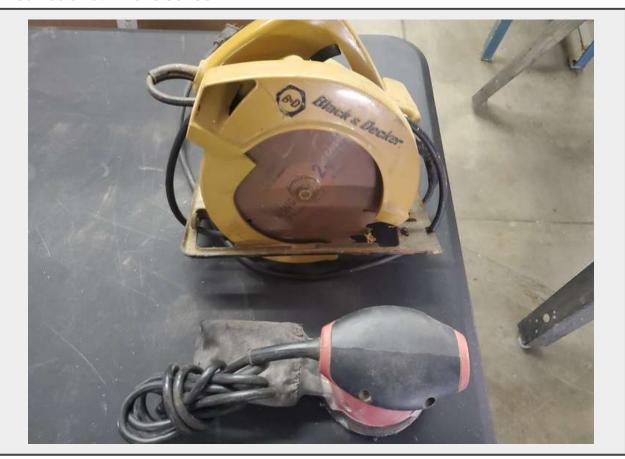

**Sale Name:** March 14th, 2023 Agriculture & Construction Equipment Auction

LOT 11566 (Clay Center, KS) - (1) 7 1/4" Black & Decker Circular Saw & (1) Central Pneumatic Palm Hand Sander

### **Product Description:**

- This lot contains (1) 7 1/4" Black & Decker Circular Saw.
- (1) Central Pneumatic Palm Hand Sander.
- Items were plugged in and were in working order at time of consignment.
- See pictures for more details.
- Personal inspections are recommended.