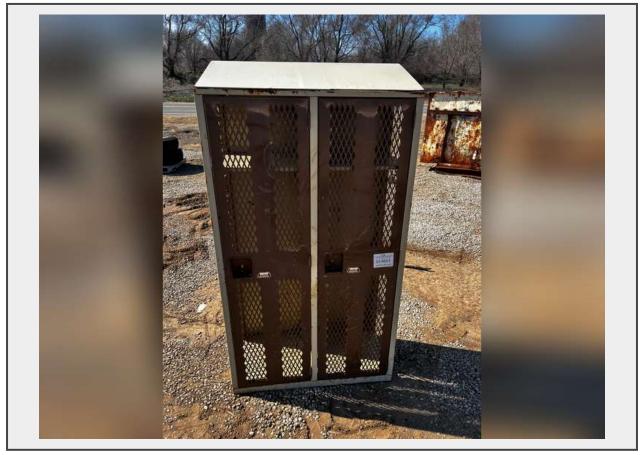

Sale Name: March 28th, 2023 Agriculture & Construction Equipment Auction LOT 14601 (Andale, KS) - Metal Lockers - 2 Wide

Dimensions Approximately 36.5"W x 67-70"T x 16"D

# **Product Description:**

- This lot contains 2 unit metal lockers as pictured.
- Lockers are tan and brown.
- The item appeared to be in weathered condition.
- See pictures for more details.
- Personal inspections are recommended.