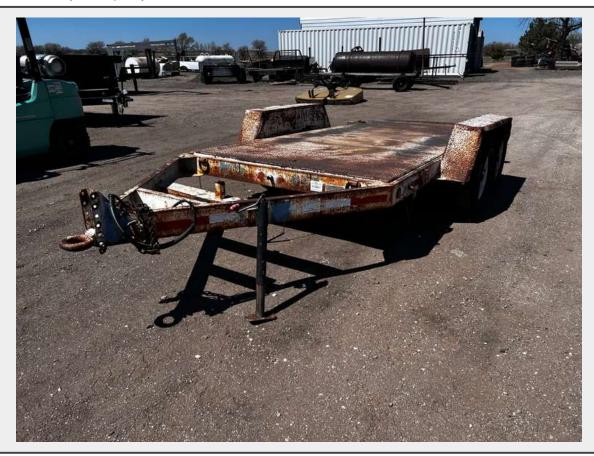

## Sale Name: May 9th, 2023 Agriculture & Construction Equipment Auction

LOT 16867 (Viola, KS) - 14' Steel Tilt Trailer

**Year** 2001

Make Argo Fab Model T-4014-5E

VIN 1A9FC14254P46302

Type Tilt Trailer
Tires ST225/75R15

Dimensions Approx. 14' x 7' x 3'

**Deck** Steel

Axles (1) 10,000 lb Axle
Hitch Type Pin Hitch
Title Status Clean Title

# **Description**

Consignor: Rick Horsch

**Location:** Viola, KS

## **Product Description:**

- This lot contains a 14' Steel Tilt Trailer.
- The trailer appeared to be in used but usable condition at the time of consignment.
- See pictures for more details and specfics.
- Personal inspections are recommended.