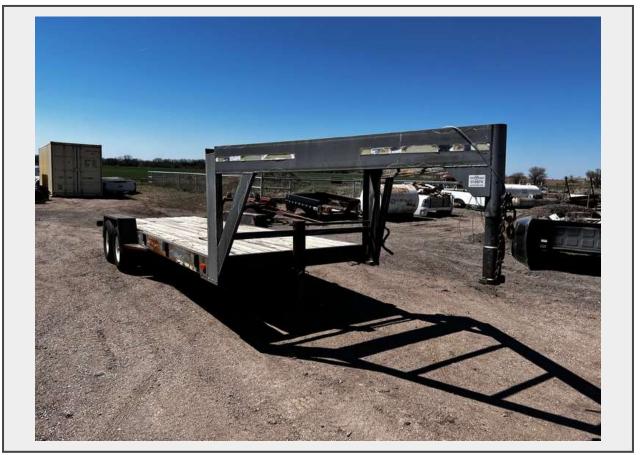

Sale Name: May 9th, 2023 Agriculture & Construction Equipment Auction LOT 16874 (Viola, KS) - 22' Gooseneck Flatbed Trailer

Year 1994 Make J&S Trailers Model 82X22 VIN 4FJFS2221R114G003 Type Flatbed Trailer Tires ST235/80R16 Dimensions Approx. 22' x 7' x 8" Deck Wood Axles (1) 12,000 lb Axle Hitch Type Gooseneck Title Status Clean Title

# **Product Description:**

- This lot contains a 22' Gooseneck Flatbed Trailer.
- The trailer appeared to be in used but usable and good condition at the time of consignment.
- The trailer comes with (2) ramps which measure 5' x 1'.
- See pictures for more details and specifics.
- Personal inspections are recommended.