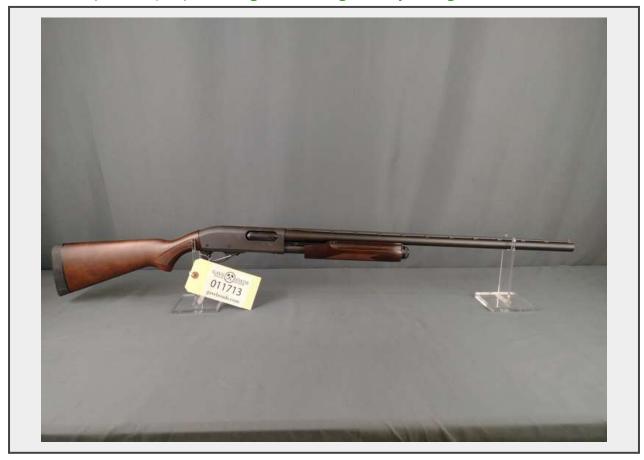

# LOT 11713 (Wichita, KS) - Remington 870 12ga. Pump Shotgun

Make Remington

Model 870

Serial Number CC43813A

Caliber 12ga
Action Pump

#### **Product Description:**

- This lot contains a Remington 870 12ga. Pump Shotgun.
- See pictures for more details.

Personal inspections are recommended.