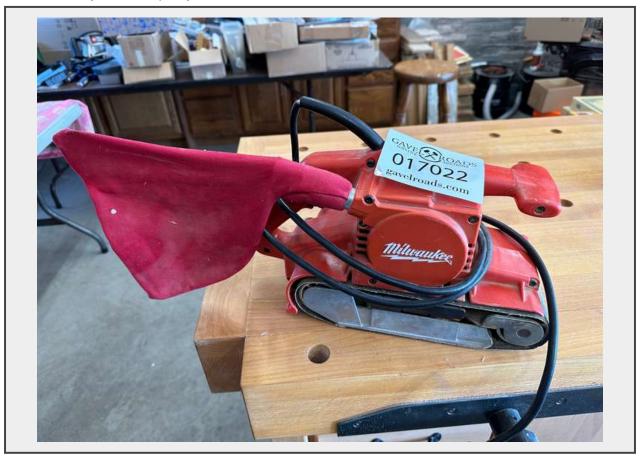

## Sale Name: May 23rd, 2023 Agriculture & Construction Equipment Auction

LOT 17022 (Goddard, KS) - Milwaukee 4" x 24" Belt Sander

Make Milwaukee

Amps 10

Voltage 120 AC/DC

# **Product Description:**

- This lot contains a Milwaukee 4" x 24" Belt Sander.
- The item appeared to be in running condition at time of consignment.
- See pictures/video for more details.

• Personal inspections are recommended.