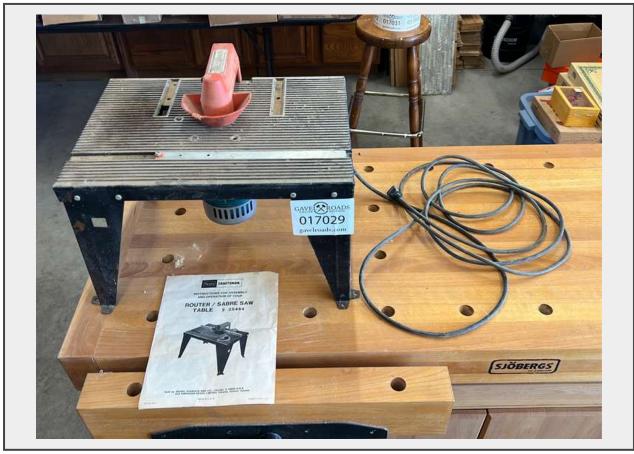

# Sale Name: May 23rd, 2023 Agriculture & Construction Equipment Auction LOT 17029 (Goddard, KS) - Craftsman Router Table/Makita 3601B Router

Make Craftsman

Model Craftsman/Makita

Serial Number 2597031

## **Product Description:**

- This lot contains a Craftsman Router Table/Makita 3601B Router.
- The item appeared to be in working condition at time of consignment.
- See pictures/video for more details.