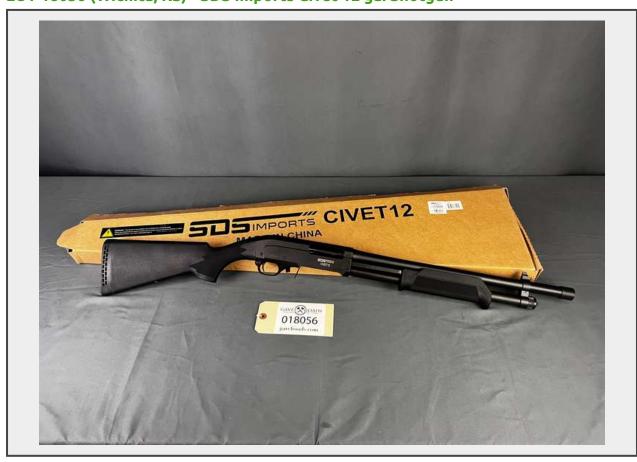

# Sale Name: June 13th, 2023 Guns & Sporting Goods Auction LOT 18056 (Wichita, KS) - SDS Imports Civet 12 ga. Shotgun

Make SDS Imports

**Model** Civet

Serial Number CV003854

Caliber 12 ga

Total # of Magazines/Clips 1

## **Product Description:**

- This lot contains a SDS Imports Civet 12 ga. Shotgun.
- See pictures for more details.

Personal inspections are recommended.