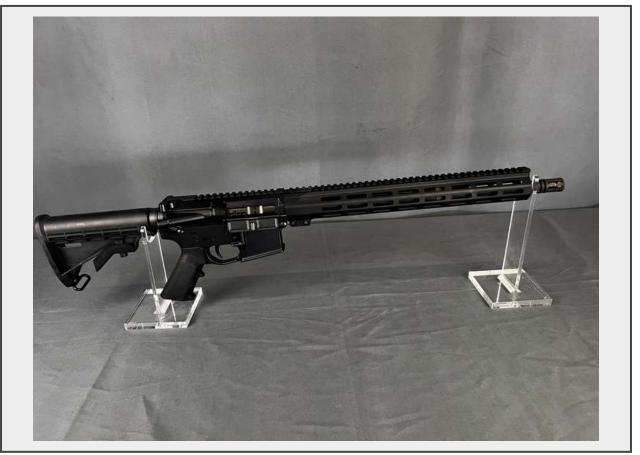

Sale Name: June 13th, 2023 Guns & Sporting Goods Auction LOT 18058 (Wichita, KS) - Del-Ton DTI-15 5.56 Rifle

Make Delton Model DTI-15 Serial Number B65352 Caliber 5.56 w/Box w/Box

## **Product Description:**

- This lot contains a Del-Ton DTI-15 5.56 Rifle.
- See pictures for more details.
- Personal inspections are recommended.