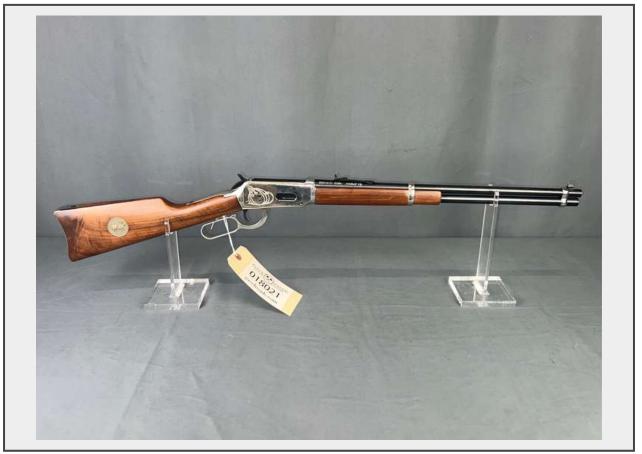

Sale Name: June 13th, 2023 Guns & Sporting Goods Auction

LOT 18021 (Wichita, KS) - Winchester Model 1894 Cowboy Commemorative 30-30 Win Rifle

Make Winchester Model Model 1894 Commemorative Cowboy Serial Number CB24726 Caliber 30-30 Win Action Lever Action

## **Product Description:**

- This lot contains a Winchester Model 1894 Cowboy Commemorative 30-30 Win Rifle.
- See pictures for more details.
- Personal inspections are recommended.