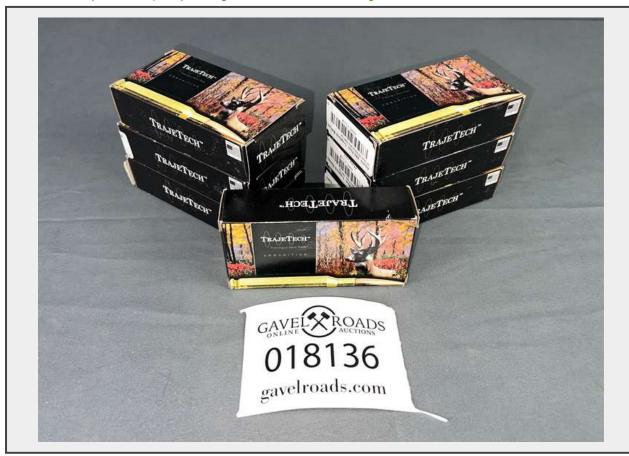

Sale Name: June 13th, 2023 Guns & Sporting Goods Auction

LOT 18136 (Wichita, KS) - TrajteTec .223 Rem Trajetech Barnes TSX Ammo

## **Product Description:**

- This lot contains (7) Boxes of 20 TrajteTec .223 Rem Trajetech Barnes TSX 62 Gr 2900 FPS Ammo.
- See pictures for more details.
- Personal inspections are recommended.