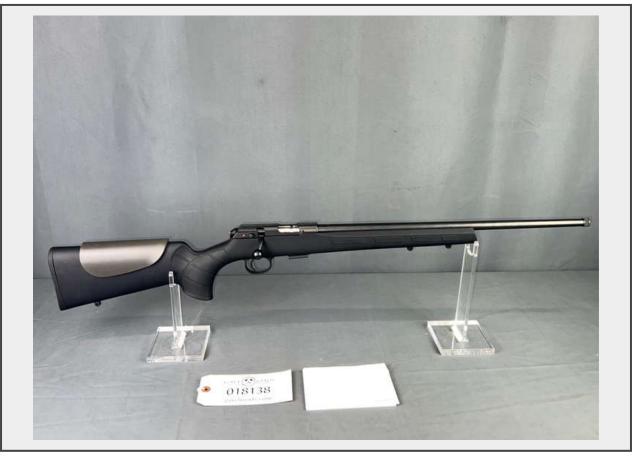

Sale Name: June 13th, 2023 Guns & Sporting Goods Auction LOT 18138 (Wichita, KS) - CZ 457 .22LR Bolt Action Rifle

Make CZ Model 457 Serial Number F045016 Caliber .22LR Action Bolt Total # of Magazines/Clips 1

## **Product Description:**

• This lot contains a CZ 457 .22LR Bolt Action Rifle.

- Synthetic Stock.
- See pictures for more details.
- Personal inspections are recommended.