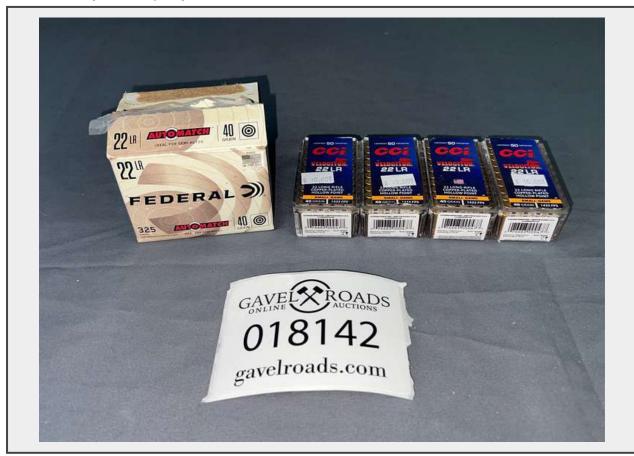

Sale Name: June 13th, 2023 Guns & Sporting Goods Auction

LOT 18142 (Wichita, KS) - Federal & CCI .22LR Ammo

Caliber .22LR

# **Product Description:**

- This lot contains (1) Box of 325 .22LR AutoMatch 40gr Ammo.
- (4) Boxes of 50 CCI .22LR Velocitor 40gr Copper Plated Hollow Point Ammo.
- All boxes/containers are as pictured and may not contain full quantity listed on box/ container.
- See pictures for more details.
- Personal inspections are recommended.