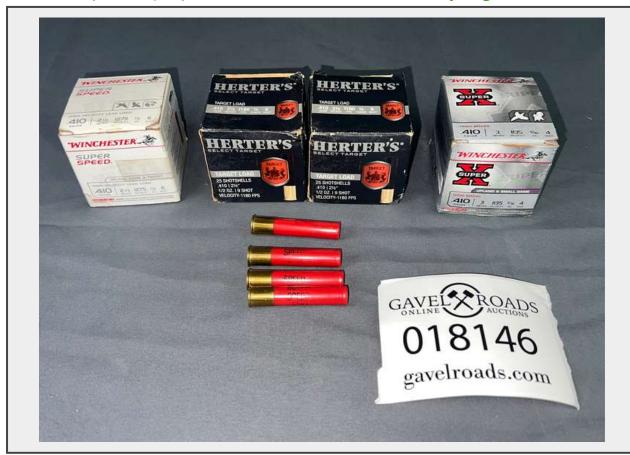

Sale Name: June 13th, 2023 Guns & Sporting Goods Auction

LOT 18146 (Wichita, KS) - .410 Winchester & Herter's Game/Target Loads

Make Winchester & Herter's

Caliber .410

## **Product Description:**

- This lot contains .410 Winchester & Herter's Game/Target Loads.
- (1) Box Winchester Super Speed Upland Game & Target High Velocity Lead Load.
- (2) Boxes Herter's Target Load Shotshells.
- (1) Box Winchester Super X Upland & Small Game High Brass Loads.
- All boxes/containers are as pictured and may not contain full quantity listed on box/ container.