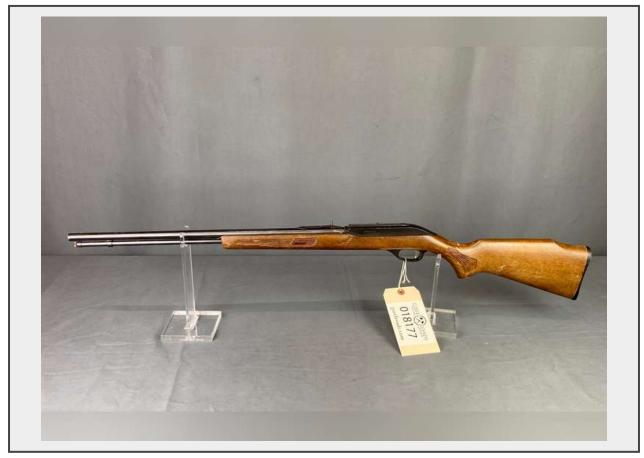

Sale Name: June 13th, 2023 Guns & Sporting Goods Auction

LOT 18177 (Wichita, KS) - Glenfield .22 Rifle

Make Glenfield

Serial Number 2297553

## **Product Description:**

- This lot contains a Glenfield .22 Rifle.
- The item appeared to be in used condition.
- See pictures for more details.

Personal inspections are recommended.