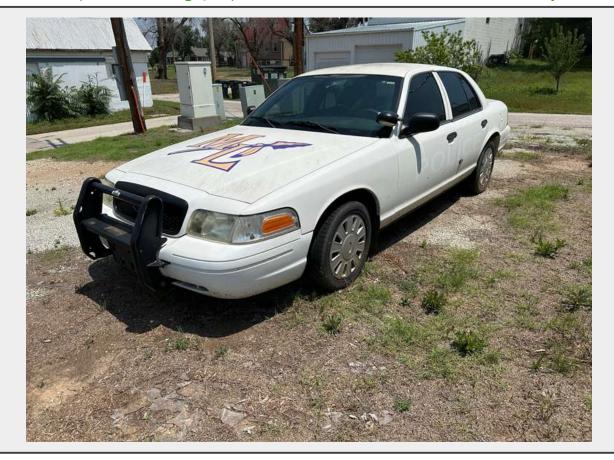

# **Sale Name:** July 6th, 2023 Agriculture & Construction Equipment Auction LOT 10987 (Medicine Lodge, KS) - 2007 Ford Crown Victoria Police Interceptor

Year 2007 Make FORD

**Model** Crown Victoria

VIN 2FAHP71W57X107752

## **Product Description:**

- This lot contains a 2007 Ford Crown Victoria Police Interceptor
- The car needed a jump to start it needs a new battery.
- Back, right window needs replaced.
- City of Medicine Lodge purchased this vehicle from Kansas Highway Patrol.
- See pictures for more details.
- Personal inspections are recommended.