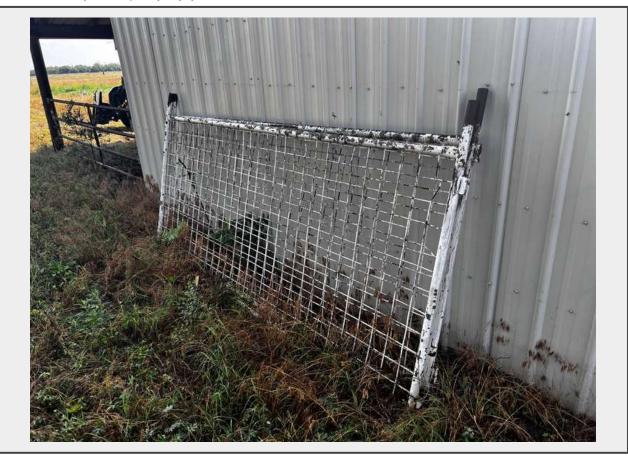

### Sale Name: July 6th, 2023 Agriculture & Construction Equipment Auction

LOT 18266 (Milan, KS) - (2) 10'x 5' Steel Fence Panels

**Dimensions** 10'x 5'

# **Product Description:**

- This lot contains (2) 10'x 5' Steel Fence Panels as pictured.
- See pictures for more details.
- Personal inspections are recommended.