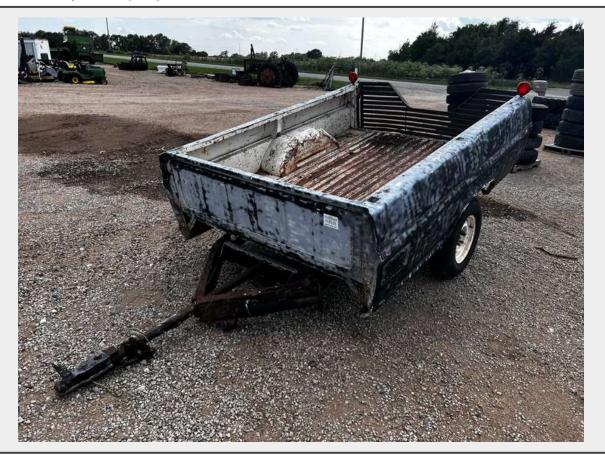

## Sale Name: July 6th, 2023 Agriculture & Construction Equipment Auction

LOT 18325 (Andale, KS) - 8' x 6.5' x 2' Truck Bed Trailer

#### **Product Description:**

- This lot contains a 8' x 6.5' x 2' Truck Bed Trailer.
- The item appeared to be in used condition.
- See pictures for more details.
- Personal inspections are recommended.