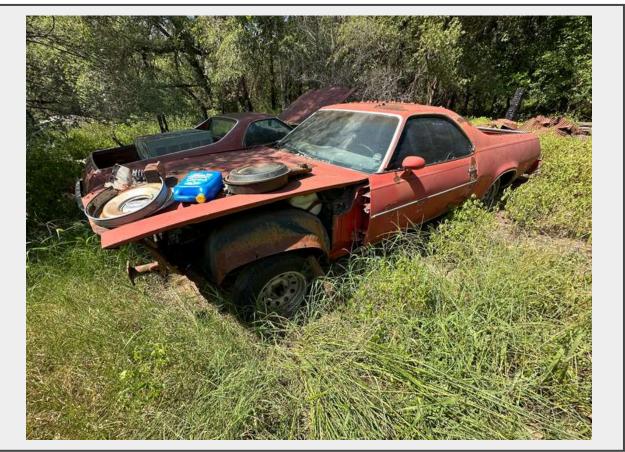

Sale Name: September 19th, 2023 Classic Car & Collector Auction LOT 17338 (Norwich, KS) - Chevrolet El Camino

Year 1970s (?) Make Chevy Model El Camino VIN 1D80U7R416830 Title Status NO TITLE

# **Product Description:**

- This lot contains a Chevrolet El Camino as pictured.
- No motor or transmission.
- No title.
- Bill of sale.
- See pictures for more details.
- Personal inspections are recommended.