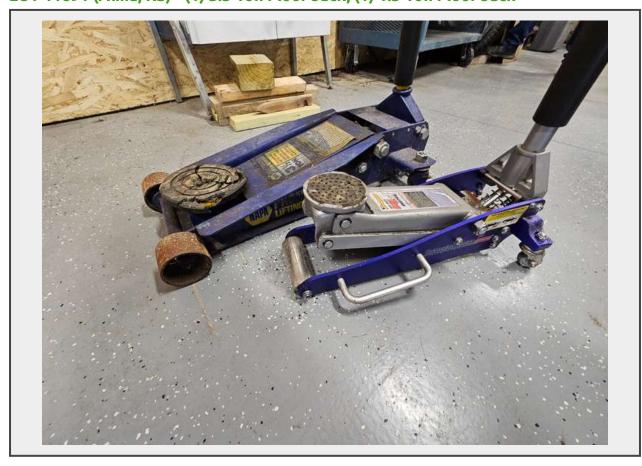

# Sale Name: October 10, 2023 Agriculture & Construction Equipment Auction LOT 11891 (Alma, KS) - (1) 3.5-Ton Floor Jack, (1) 1.5-Ton Floor Jack

# **Product Description:**

- This lot contains (1) 3.5-Ton Floor Jack, (1) 1.5-Ton Floor Jack.
- See pictures for more details.
- Personal inspections are recommended.